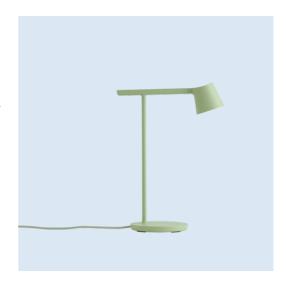

# **Tip Table Lamp**

"Tip Lamp is a simplistic and friendly light with a uniquely architectural silhouette. During the design process, I focused on polishing every single detail to enhance the lamp's functionality while its molded aluminum body gives it a clean and simple look, highlighting its emphasis on quality. I wanted to reduce the lamp's design to the very essence of its purpose—creating a design that was easily understood and used in daily life."

and Stockholm

Environment Indoor

Country of Production China

Preassembled Yes.

**Description** Created from the idea of stripping a design down to its essentials, the Tip Table Lamp is an example

of simple, functional design with careful attention to detail. Offering direct as well as ambient light, the lamp's adjustable head and arm feature an opal diffuser and dimmer function that effortlessly

alters the volume of light.

Made in casted and extruded aluminum. PVC cord.

Clean with a soft, dry cloth only. Always switch off the electricity supply before cleaning.

**Cord Length** 250 cm / 98.4"

Light Source Included Yes.

Dimmable Function Yes

**Additional Information** The lamp head can rotate a total of 100 degrees, with a 50-degree range of motion to each side.