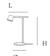

## Dimensions

 Length:
 29,5 cm / 11.5"

 Height:
 40 cm / 15.75"

 Diameter:
 16 cm / 6.25"

 Cord Length:
 250 cm / 98.4"