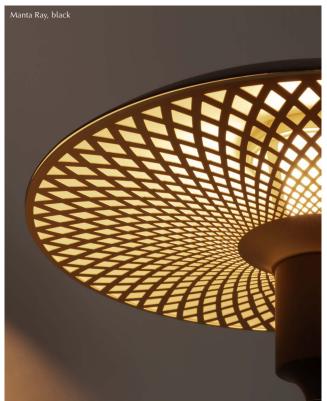

## MANTA RAY

Designed by Anders Klem

The Manta Ray lampshade has a distinct shape that expands outwards. Crafted with great attention to detail, the bottom of the lampshade uncovers an enchanting brass pattern, creating a playful illumination. Made from powder-coated steel, the lampshade will cast light downwards, while its opal glass center will ensure light upwards as well.