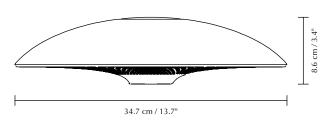

## **MANTA RAY**

Designed by Anders Klem

Floor Cor

Floor and table lampshade Compatible with E26 / E27

**DIMENSIONS** 

Ø: 34.7 cm / 13.7" H: 8.6 cm / 3.4"

MATERIAL

Steel and glass