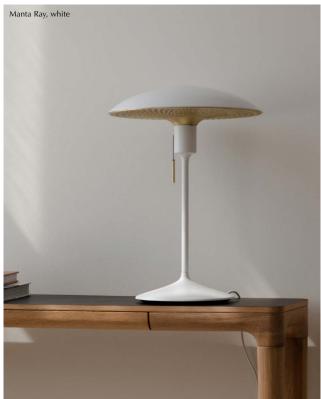

The Manta Ray lampshade complements the UMAGE Santé table lighting stand, creating a lamp perfect for the windowsill or cabinet top. Though, the flexibility of the lampshade makes it possible for you to match it with all lighting accessories from our collection.

Available in white and black, the Manta Ray lampshade will, with its captivating shape, transform any room into an enchanting sanctuary and inspire your imagination.

Find more info on our website umage.com