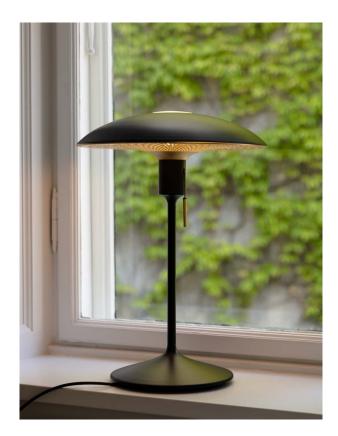

## MANTA RAY

Designed by Anders Klem

The Manta Ray lampshade has a distinct shape that expands outwards. Crafted with great attention to detail, the bottom of the lampshade uncovers an enchanting brass pattern, creating a playful illumination. Made from powder-coated steel, the lampshade will cast light downwards, while its opal glass center will ensure light upwards as well.

The Manta Ray lampshade complements the UMAGE Santé table lighting stand, creating a lamp perfect for the windowsill or cabinet top. Though, the flexibility of the lampshade makes it possible for you to match it with all lighting accessories from our collection.

Available in white and black, the Manta Ray lampshade will, with its captivating shape, transform any room into an enchanting sanctuary and inspire your imagination.

Find more info on our website umage.com