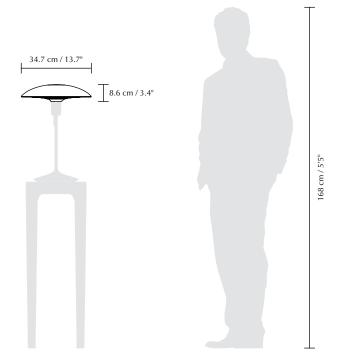

## **MANTA RAY**

Designed by Anders Klem

Floor Cor

Floor and table lampshade Compatible with E26 / E27

**DIMENSIONS** 

Ø: 34.7 cm / 13.7" H: 8.6 cm / 3.4"

MATERIAL

Steel and glass